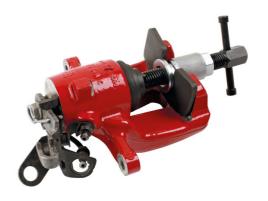

## **Brake Caliper Rewind Tool Kit**

For use on disc brake calipers fitted to most European and Japanese cars with right-handed caliper pistons, to help prevent any damage to either the pistons or the seals when fitting new brake pads. Complete with reaction plate and adaptors number 1 and 2.

## **Additional Information**

- RH drive rewind tool, 3/8" Drive.
- Adaptor 1: 22mm PCD, 6mm diameter pin. Adaptor 2: 32.5mm PCD, 6mm diameter pins.
- · Complete with reaction plate.
- · Adaptor 1: Most popular Japanese and European vehicles.
- · Adaptor 2: Most Ford, Mazda, Mitsubishi, Toyota.