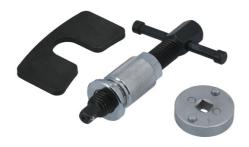

## **Brake Caliper Rewind Tool Kit**

For use on disc brake calipers fitted to most European and Japanese cars with right-handed caliper pistons, to help prevent any damage to either the pistons or the seals when fitting new brake pads. Complete with reaction plate and adaptors number 1 and 2.

## **Additional Information**

- RH drive rewind tool, 3/8" Drive.
- Adaptor 1: 22mm PCD, 6mm diameter pin. Adaptor 2: 32.5mm PCD, 6mm diameter pins.
- · Complete with reaction plate.
- · Adaptor 1: Most popular Japanese and European vehicles.
- · Adaptor 2: Most Ford, Mazda, Mitsubishi, Toyota.