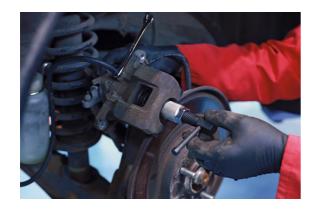

## **Brake Caliper Rewind Tool Kit**

For use on disc brake calipers fitted to most European and Japanese cars with right-handed caliper pistons, to help prevent any damage to either the pistons or the seals when fitting new brake pads. Complete with reaction plate and adaptors number 1 and 2.