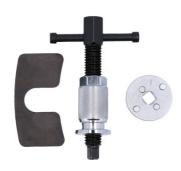

## **Brake Caliper Rewind Tool Kit**

For use on disc brake calipers fitted to most European and Japanese cars with right-handed caliper pistons, to help prevent any damage to either the pistons or the seals when fitting new brake pads. Complete with reaction plate and adaptors number 1 and 2.

## **Additional Information**

- RH drive rewind tool, 3/8" Drive.
- Adaptor 1: 22mm PCD, 6mm diameter pin. Adaptor 2: 32.5mm PCD, 6mm diameter pins.
- · Complete with reaction plate.
- · Adaptor 1: Most popular Japanese and European vehicles.
- · Adaptor 2: Most Ford, Mazda, Mitsubishi, Toyota.