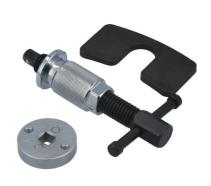

## **Brake Caliper Rewind Tool Kit**

For use on disc brake calipers fitted to most European and Japanese cars with right-handed caliper pistons, to help prevent any damage to either the pistons or the seals when fitting new brake pads. Complete with reaction plate and adaptors number 1 and 2.

## **Additional Information**

- RH drive rewind tool, 3/8" Drive.
- Adaptor 1: 22mm PCD, 6mm diameter pin. Adaptor 2: 32.5mm PCD, 6mm diameter pins.
- · Complete with reaction plate.
- · Adaptor 1: Most popular Japanese and European vehicles.
- · Adaptor 2: Most Ford, Mazda, Mitsubishi, Toyota.