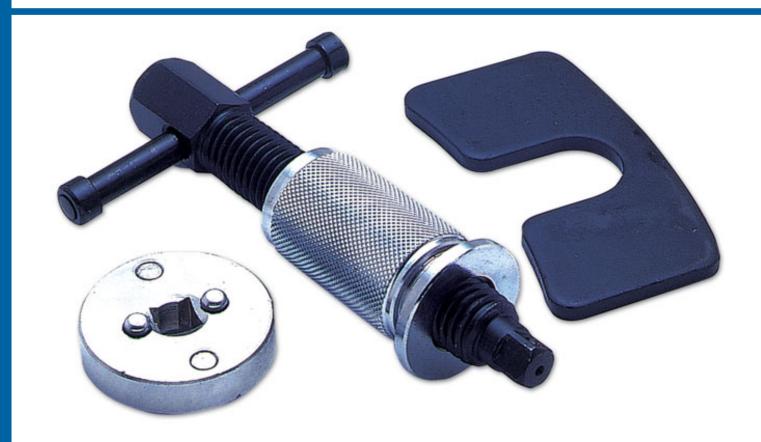

## **Brake Caliper Rewind Tool Kit**

For use on disc brake calipers fitted to most European and Japanese cars with right-handed caliper pistons, to help prevent any damage to either the pistons or the seals when fitting new brake pads. Complete with reaction plate and adaptors number 1 and 2.

## **Additional Information**

- RH drive rewind tool, 3/8" Drive.
- Adaptor 1: 22mm PCD, 6mm diameter pin. Adaptor 2: 32.5mm PCD, 6mm diameter pins.
- · Complete with reaction plate.
- · Adaptor 1: Most popular Japanese and European vehicles.
- · Adaptor 2: Most Ford, Mazda, Mitsubishi, Toyota.